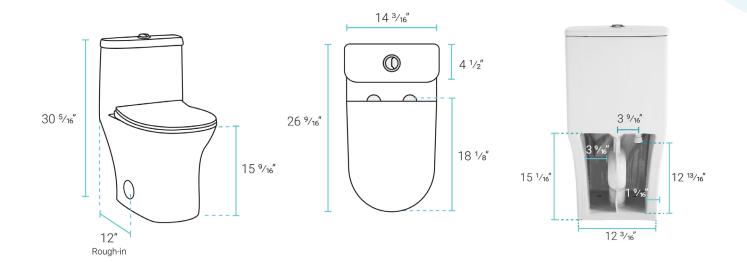

#### Installation:

- Floor mount
- Standard 12" rough-in

### Specifications:

- N.W: 108.0 lb.

- L: 26 <sup>9</sup>/<sub>16</sub>" x W: 14 <sup>3</sup>/<sub>16</sub>" x H: 30 <sup>5</sup>/<sub>16</sub>"